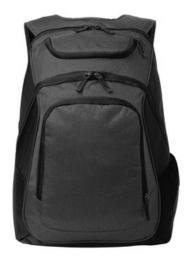

## Port Authority ® Exec Backpack. BG223

- 1,680D ballistic polyester (solid); 300D two-tone poly/1,680D polyester (heather)
- Spacious main compartment
- Dedicated zippered laptop compartment
- Front zippered pocket with extensive organization panel
- Tricot-lined valuables pocket
- Air mesh shoulder straps
- Side mesh pocket
- Tech nylon zipper pulls
- Padded mesh luggage trolley pass through on back
- Laptop sleeve dimensions: 17"h x 13"w
- Dimensions: 18.75"h x 14.5"w x 8.75"d; Approx. 2,379 cubic inches