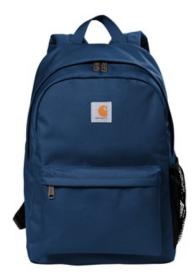

## Carhartt® Canvas Backpack. CT89241804

This no-nonsense pack is built for everyday hauling. Made of canvas with a water-shedding coating, it can easily handle any work or school commute.

- 500D polyester
- Rain Defender<sup>®</sup> durable water repellent (DWR)
- Large main compartment with elastic pocket
- Front zippered pocket with 2 mesh pockets and key fob
- Mesh side pocket
- Padded shoulder straps for comfort
- Carhartt label sewn on front
- Capacity: 21L
- Dimensions: 17.5"h x 12"w x 6"l